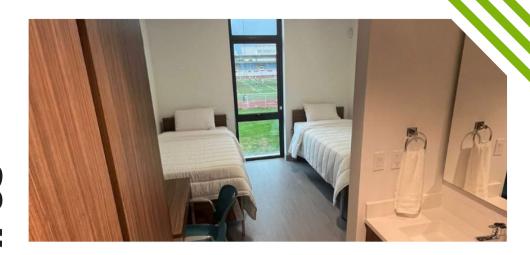

#### **Single or Double Rooms**

The room is fully furnished with one or two single beds, desk with chair, chest of bedside table and closet. It also has a full bathroom inside the room.