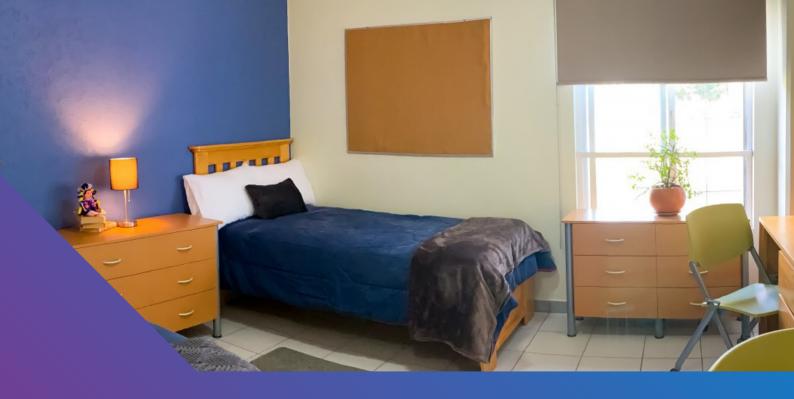

### **Single or Double Rooms**

The room is fully furnished with one or two single beds, desk with chair, chest of bedside table and closet. It also has a full bathroom inside the room.

### **COMMON AREAS**

Kitchen

Leisure Room

Study Room

Gym

### **SERVICES**

24/7 Surveillance

General Services (water, electricity, gas)

Room Cleaning Service

Emergency Medical Service SERVICES WITH ADDITIONAL COST

Vendign Machines

Laundry Room