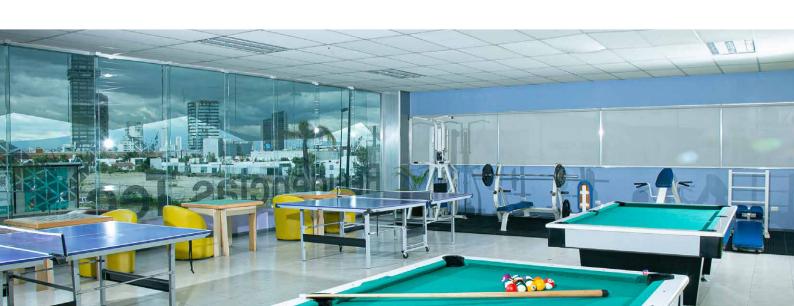

### **COMMON AREAS**

Kitchen

Study Room

Movie Theater

Gym

Game Room

Mindfulness Room

Grilling Area